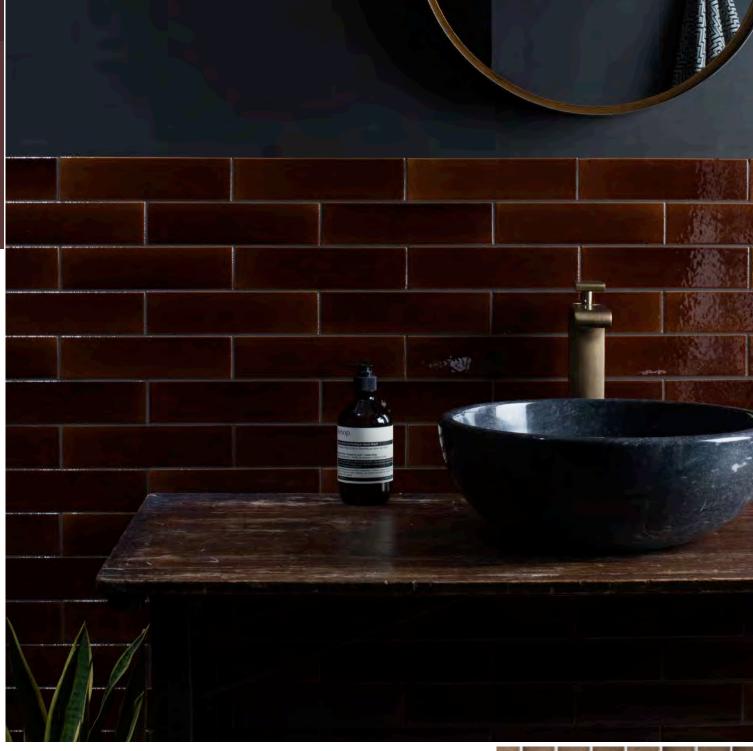

Above: Peef Stream Cove, and

Above: Reet, Stream Cove, and Rockpool glaze detail

Left: Rockpool

BRICK TILES 240 x 60 x 12mm (23/4" x 97/6" x 1/2")

Spring ▲ � W.ELPSP2406

Quarry ▲ 🏶 W.ELPQU2406

Moor ♠ � W.ELPMO2406