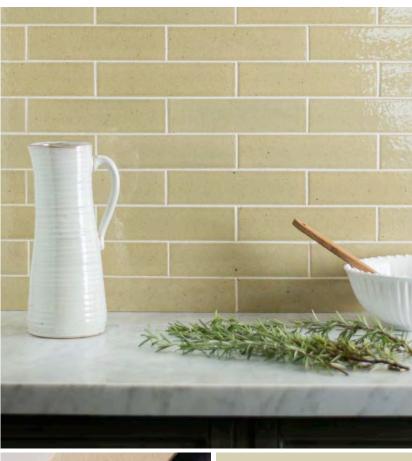

Above: Peef Stream Cove, and

Above: Reet, Stream Cove, and Rockpool glaze detail

Left: Rockpool

BRICK TILES 240 x 60 x 12mm (23/4" x 97/6" x 1/2")

Spring ▲ � W.ELPSP2406

Quarry ▲ 🏶 W.ELPQU2406

Moor ♠ � W.ELPMO2406

Tor ♠ ₩ W.ELPTO2406

Far left (top): Moor
Far left (bottom): Quarry
Above: Tor
Left: Moor, Quarry,
Tor and Spring detail
Below left: Spring

PANORAMA