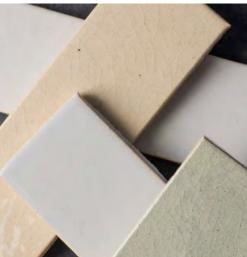

## Origin new

Irregular, unique, infinately varied – it's all part of the beauty of these hand crafted tiles.

The Origin Collection elicits a sense of new beginnings; each tile has an artisanal feel and comes in five neutral tones, perfect for creating a modern rustic look. Choose a smooth finish for a subtle texture or opt for a rustic finish which has a more unique appeal.

## BRICK TILES 240 x 60 x 12mm (23/4" x 97/6" x 1/2")

Frost Smooth 
W.ELOFRS2406

Frost Rustic 

W.ELOFRR2406

Sand Smooth 
WELOSAS2406

Cloud Smooth 
W.ELOCLS2406

Cloud Rustic ✓ ☑ W.ELOCLR2406

Shell Smooth 
W.ELOSHS2406

Shell Rustic 

WELOSHR2406

Smoke Smooth 
WELOSMS2406

Smoke Rustic ✓ ✓ W.ELOSMR2406

Top left: Shell Smooth
Top right: Cloud Smooth
Far left: Shell Smooth, Frost Rustic
and Smoke Smooth detail
Left: Smoke Rustic