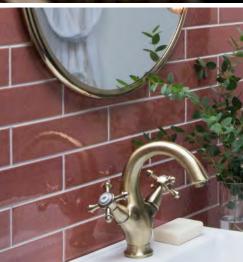

**\_eft:** Origin Smoke Rustic

**Above:** Panorama Elements Meadow

Right: Origin Sand Rustic Below: Panorama Stream

Below right (top): Panorama Spring

Below right (bottom): Shore, Meadow

Cliff and Dale detail

Below: Frost Smooth

Left: Sand Rustic

Right: Frost Smooth (walls), Frost

Rustic (bath panel)

Below: Cloud Smooth

Bottom: Shell Smooth, Frost Rustic

and Cloud Smooth detail

ORIGIN