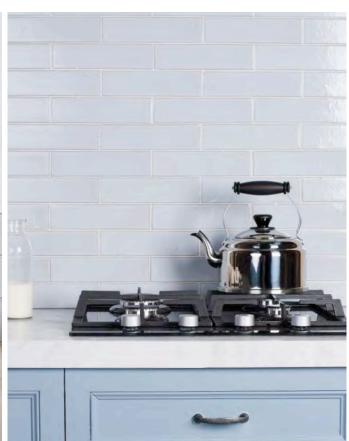

Shell Rustic 

WELOSHR2406

Smoke Smooth 
WELOSMS2406

Smoke Rustic ✓ ✓ W.ELOSMR2406

Top left: Shell Smooth
Top right: Cloud Smooth
Far left: Shell Smooth, Frost Rustic
and Smoke Smooth detail
Left: Smoke Rustic

Below: Frost Smooth

Left: Sand Rustic

Right: Frost Smooth (walls), Frost

Rustic (bath panel)

Below: Cloud Smooth

Bottom: Shell Smooth, Frost Rustic

and Cloud Smooth detail

ORIGIN