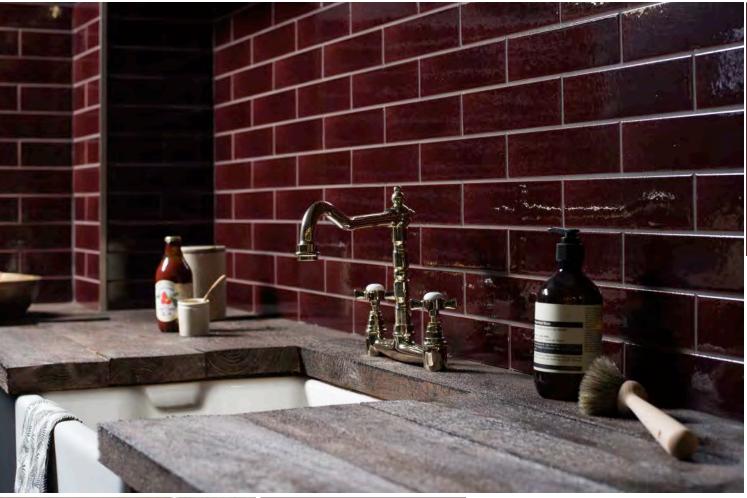

Reef **② ♣** W.ELPRE2406

Cove 🖸 🟶 W.ELPCO2406

Stream 🛕 🏶 W.ELPST2406

Rockpool 🛕 🤀 W.ELPRO2406

Suitability and special notes: See page 120 for key to symbols

Far left: Cove with
Original Style Tileworks
Nero Marquina Porcelain floor tiles
Top: Pasture

Above: Peef Stream Cove, and

Above: Reet, Stream Cove, and Rockpool glaze detail

Left: Rockpool

BRICK TILES 240 x 60 x 12mm (23/4" x 97/6" x 1/2")

Spring ▲ � W.ELPSP2406

Quarry ▲ 🏶 W.ELPQU2406

Moor ♠ � W.ELPMO2406