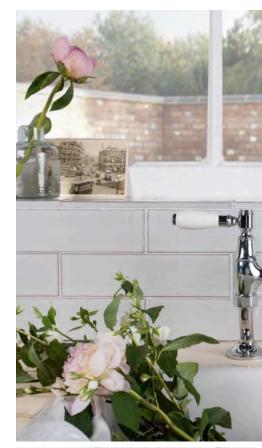

Shell Rustic 

WELOSHR2406

Smoke Smooth 
WELOSMS2406

Smoke Rustic ✓ ✓ W.ELOSMR2406

Top left: Shell Smooth
Top right: Cloud Smooth
Far left: Shell Smooth, Frost Rustic
and Smoke Smooth detail
Left: Smoke Rustic

Below: Frost Smooth

Left: Sand Rustic

Right: Frost Smooth (walls), Frost

Rustic (bath panel)

Below: Cloud Smooth

Bottom: Shell Smooth, Frost Rustic

and Cloud Smooth detail

ORIGIN