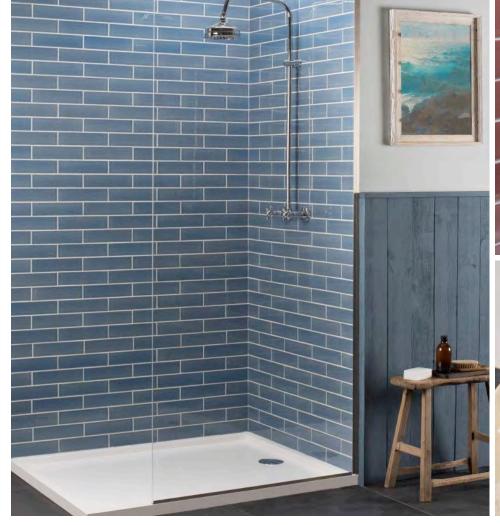

Above: Peef Stream Cove, and

Above: Reet, Stream Cove, and Rockpool glaze detail

Left: Rockpool

BRICK TILES 240 x 60 x 12mm (23/4" x 97/6" x 1/2")

Spring ▲ � W.ELPSP2406

Quarry ▲ 🏶 W.ELPQU2406

Moor ♠ � W.ELPMO2406