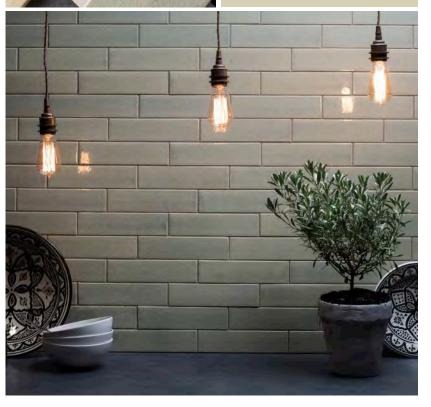

Suitability and special notes: See page 120 for key to symbols

Far left: Shore

Above left: Meadow

Above right: Dale and Cliff

Below: Tundra

Left: Shore, Dale,

Dale ▲ ♦ W.ELPDA2406

Cliff ▲ 🏶 W.ELPCL2406

Shore 🛕 🏶 W.ELPSH2406

Tundra ▲ 🏖 W.ELPTU2406

Meadow ▲ � W.ELPME2406

Suitability and special notes: See page 120 for key to symbols

BRICK TILES (New) 240 × 60 × 12mm (2¾" × 9%6" × ½")

Pasture ▲ � W.ELPPA2406