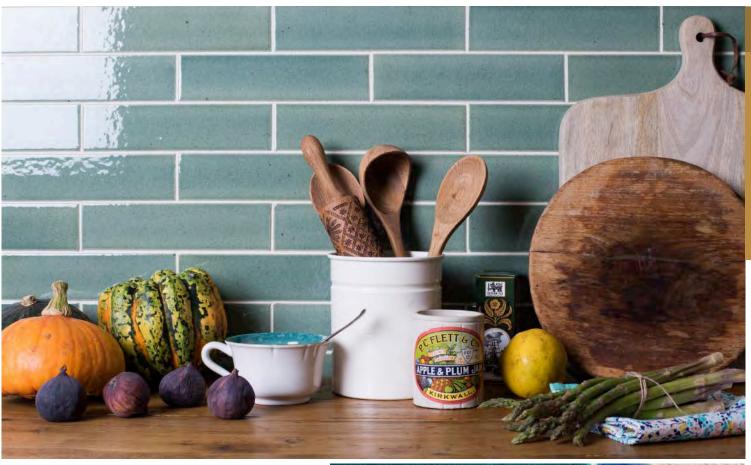

Above: Peef Stream Cove, and

Above: Reet, Stream Cove, and Rockpool glaze detail

Left: Rockpool

BRICK TILES 240 x 60 x 12mm (23/4" x 97/6" x 1/2")

Spring ▲ � W.ELPSP2406

Quarry ▲ 🏶 W.ELPQU2406

Moor ♠ � W.ELPMO2406