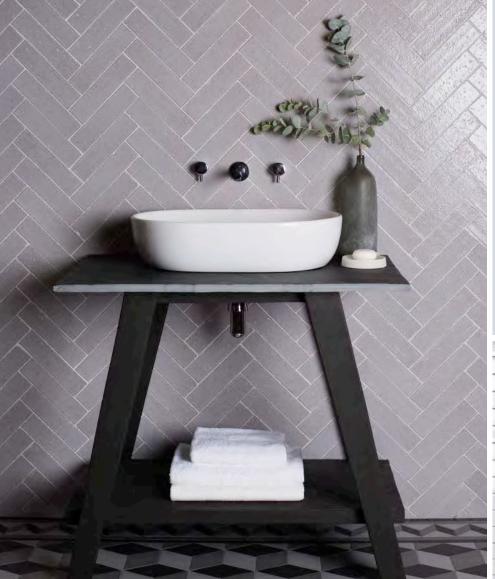

**\_eft:** Origin Smoke Rustic

**Above:** Panorama Elements Meadow

Right: Origin Sand Rustic Below: Panorama Stream

Below right (top): Panorama Spring

Below right (bottom): Shore, Meadow

Cliff and Dale detail