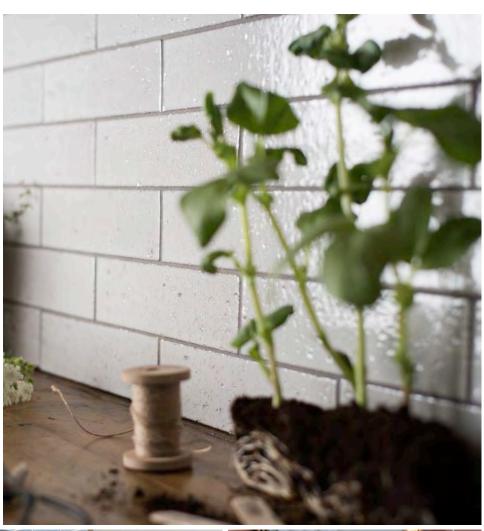

## BRICK TILES 240 x 60 x 12mm (23/4" x 97/6" x 1/2")

Frost Smooth 
W.ELOFRS2406

Frost Rustic 

W.ELOFRR2406

Sand Smooth 
WELOSAS2406

Cloud Smooth 
W.ELOCLS2406

Cloud Rustic ✓ ☑ W.ELOCLR2406

Shell Smooth 
W.ELOSHS2406

Shell Rustic 

WELOSHR2406

Smoke Smooth 
WELOSMS2406

Smoke Rustic ✓ ✓ W.ELOSMR2406

Top left: Shell Smooth
Top right: Cloud Smooth
Far left: Shell Smooth, Frost Rustic
and Smoke Smooth detail
Left: Smoke Rustic