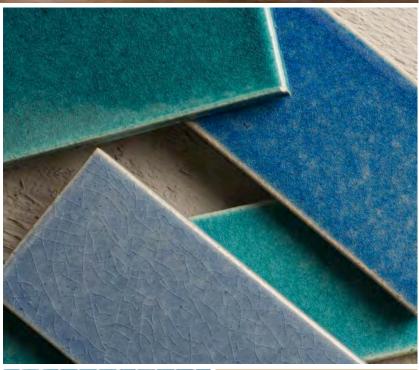

Above: Peef Stream Cove, and

Above: Reet, Stream Cove, and Rockpool glaze detail

Left: Rockpool

BRICK TILES 240 x 60 x 12mm (23/4" x 97/6" x 1/2")

Spring ▲ � W.ELPSP2406

Quarry ▲ 🏶 W.ELPQU2406

Moor ♠ � W.ELPMO2406