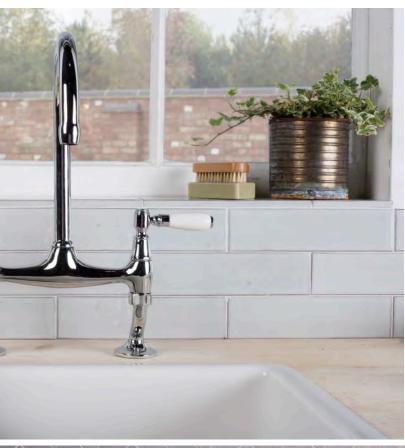

Shell Rustic 

WELOSHR2406

Smoke Smooth 
WELOSMS2406

Smoke Rustic ✓ ✓ W.ELOSMR2406

Top left: Shell Smooth
Top right: Cloud Smooth
Far left: Shell Smooth, Frost Rustic
and Smoke Smooth detail
Left: Smoke Rustic

Below: Frost Smooth

Left: Sand Rustic

Right: Frost Smooth (walls), Frost

Rustic (bath panel)

Below: Cloud Smooth

Bottom: Shell Smooth, Frost Rustic

and Cloud Smooth detail

ORIGIN