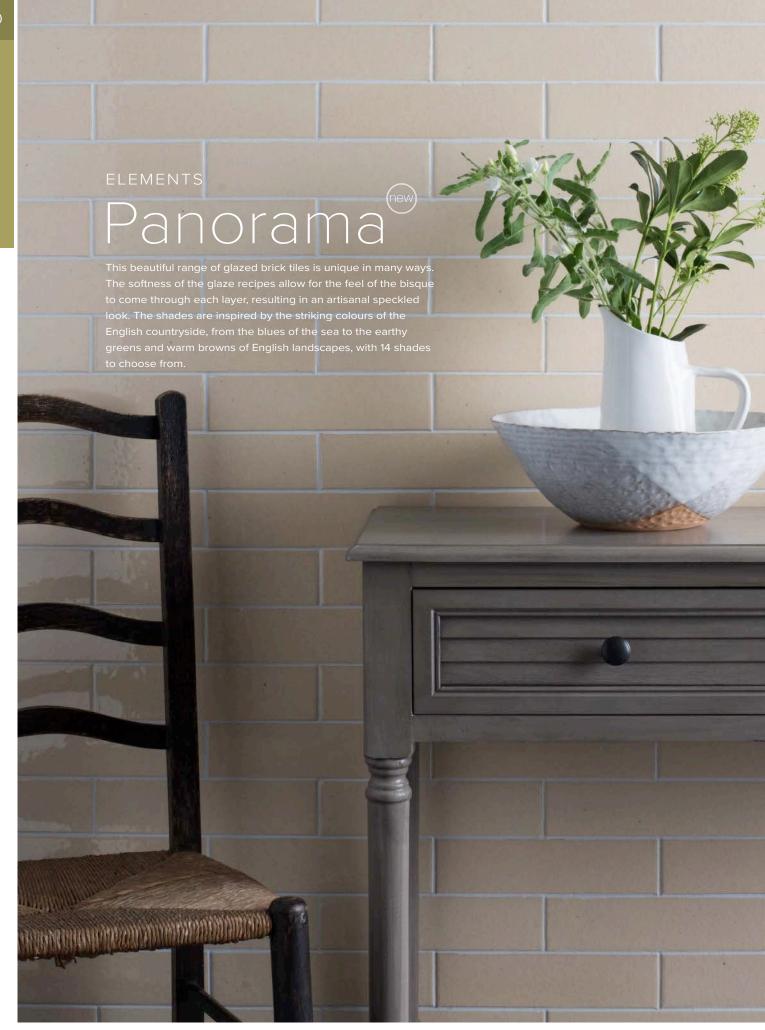

**\_eft:** Origin Smoke Rustic

**Above:** Panorama Elements Meadow

Right: Origin Sand Rustic Below: Panorama Stream

Below right (top): Panorama Spring

Below right (bottom): Shore, Meadow

Cliff and Dale detail

Suitability and special notes: See page 120 for key to symbols

Far left: Shore

Above left: Meadow

Above right: Dale and Cliff

Below: Tundra

Left: Shore, Dale,

Dale ▲ ♦ W.ELPDA2406

Cliff ▲ 🏶 W.ELPCL2406