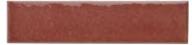

Above: Peef Stream Cove, and

Above: Reet, Stream Cove, and Rockpool glaze detail

Left: Rockpool

BRICK TILES 240 x 60 x 12mm (23/4" x 97/6" x 1/2")

Spring ▲ � W.ELPSP2406

Quarry ▲ 🏶 W.ELPQU2406

Moor ♠ � W.ELPMO2406