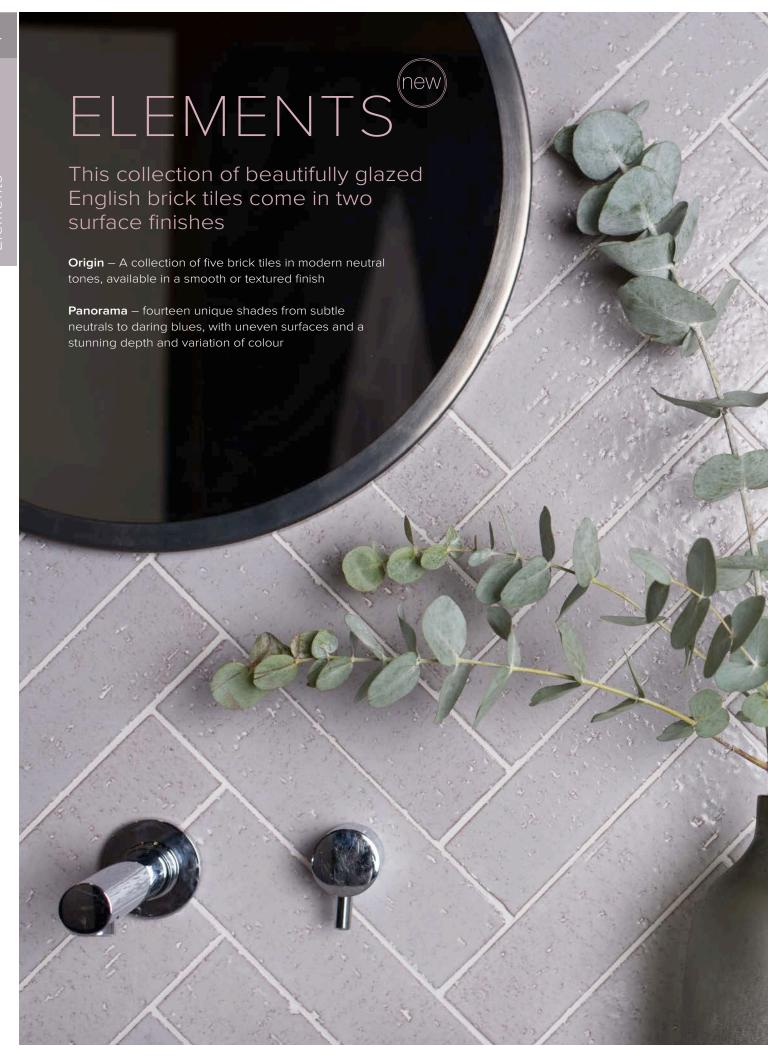

## Origin new

Irregular, unique, infinately varied – it's all part of the beauty of these hand crafted tiles.

The Origin Collection elicits a sense of new beginnings; each tile has an artisanal feel and comes in five neutral tones, perfect for creating a modern rustic look. Choose a smooth finish for a subtle texture or opt for a rustic finish which has a more unique appeal.