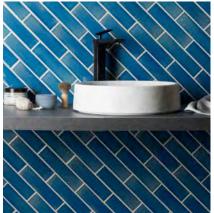

Above: Peef Stream Cove, and

Above: Reet, Stream Cove, and Rockpool glaze detail

Left: Rockpool

BRICK TILES 240 x 60 x 12mm (23/4" x 97/6" x 1/2")

Spring ▲ � W.ELPSP2406

Quarry ▲ 🏶 W.ELPQU2406

Moor ♠ � W.ELPMO2406