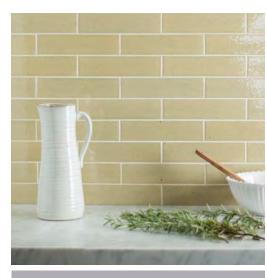

## BRICK TILES 240 x 60 x 12mm (23/4" x 97/6" x 1/2")

Frost Smooth 
W.ELOFRS2406

Frost Rustic 

W.ELOFRR2406

Sand Smooth 
WELOSAS2406

Cloud Smooth 
W.ELOCLS2406

Cloud Rustic ✓ ☑ W.ELOCLR2406

Shell Smooth 
W.ELOSHS2406

Shell Rustic 

WELOSHR2406

Smoke Smooth 
WELOSMS2406

Smoke Rustic ✓ ✓ W.ELOSMR2406

Top left: Shell Smooth
Top right: Cloud Smooth
Far left: Shell Smooth, Frost Rustic
and Smoke Smooth detail
Left: Smoke Rustic