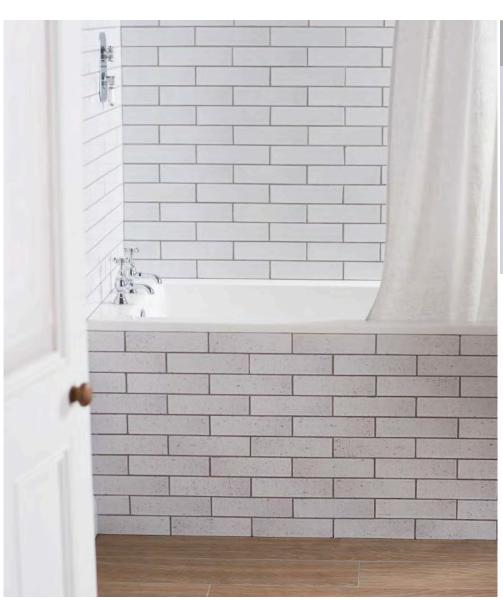

Below: Frost Smooth

Left: Sand Rustic

Right: Frost Smooth (walls), Frost

Rustic (bath panel)

Below: Cloud Smooth

Bottom: Shell Smooth, Frost Rustic

and Cloud Smooth detail

ORIGIN