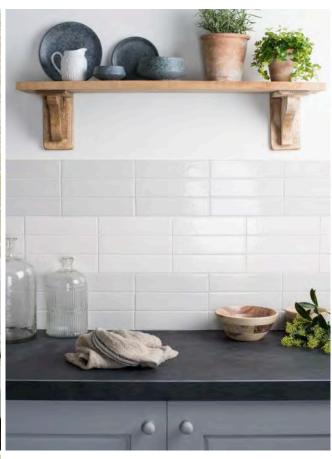

**\_eft:** Origin Smoke Rustic

**Above:** Panorama Elements Meadow

Right: Origin Sand Rustic Below: Panorama Stream

Below right (top): Panorama Spring

Below right (bottom): Shore, Meadow

Cliff and Dale detail

Below: Frost Smooth

Left: Sand Rustic

Right: Frost Smooth (walls), Frost

Rustic (bath panel)

Below: Cloud Smooth

Bottom: Shell Smooth, Frost Rustic

and Cloud Smooth detail

ORIGIN