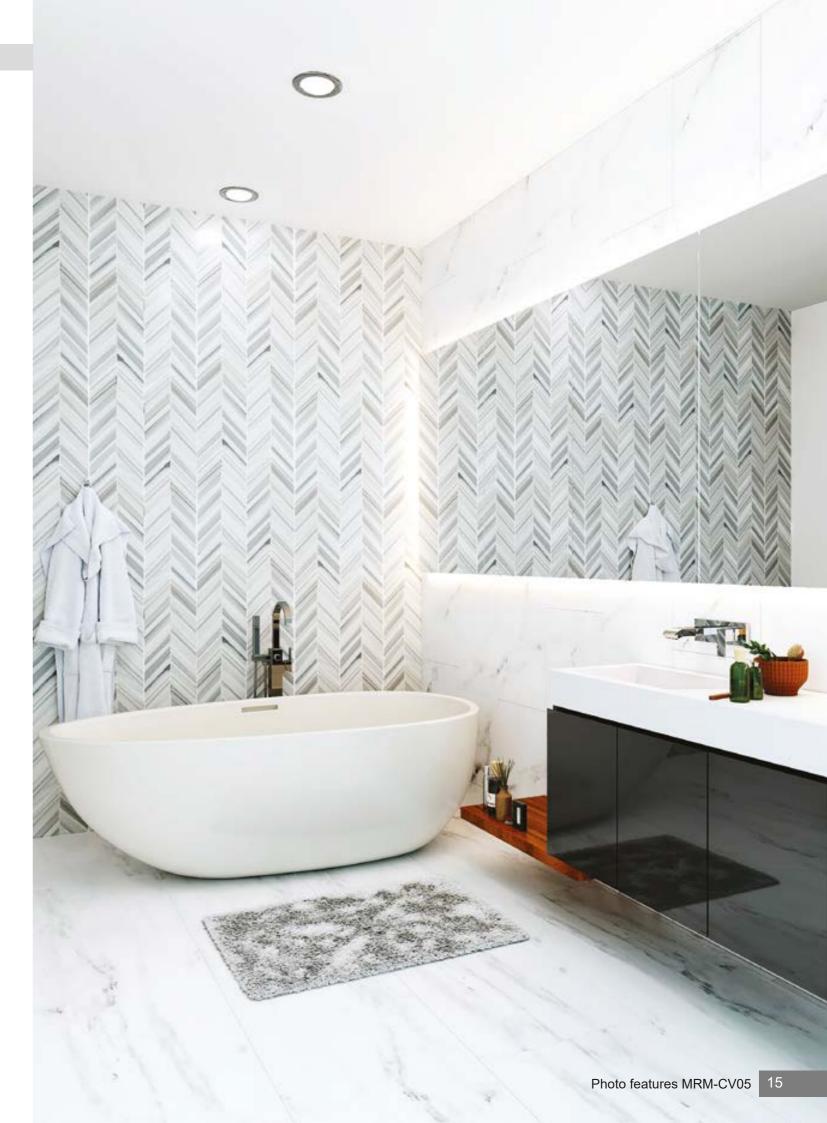

## Natural • MARMARA AND FIELD TILE AND MOLDINGS COLLECTION BOZCAADA **ISTANBUL** Code: MRM-R05 Code: MRM-S16 Size: 100x305 mm Material: Equator EQUATOR 3×6 BEVELED AND POLISHED Code: FMR-36BP **EQUATOR 4×12 HONED** Code: FMR-412H Size: 100x305 mm Material: Equator EQUATOR 3×6 HONED / **EQUATOR 3×6 POLISHED** Code: FMR-36H / FMR-36P **EQUATOR 4×12 POLISHED** Code: FMR-412P ett tett = **EQUATOR PENCIL EQUATOR METRO PENCIL** Code: MMR-1P Code: MMR-4P **EQUATOR CHAIR RAIL EQUATOR METRO RAIL** Code: MMR-2P Code: MMR-5P **EQUATOR BASEBOARD EQUATOR METRO BASE** Code: MMR-6P Code: MMR-3P