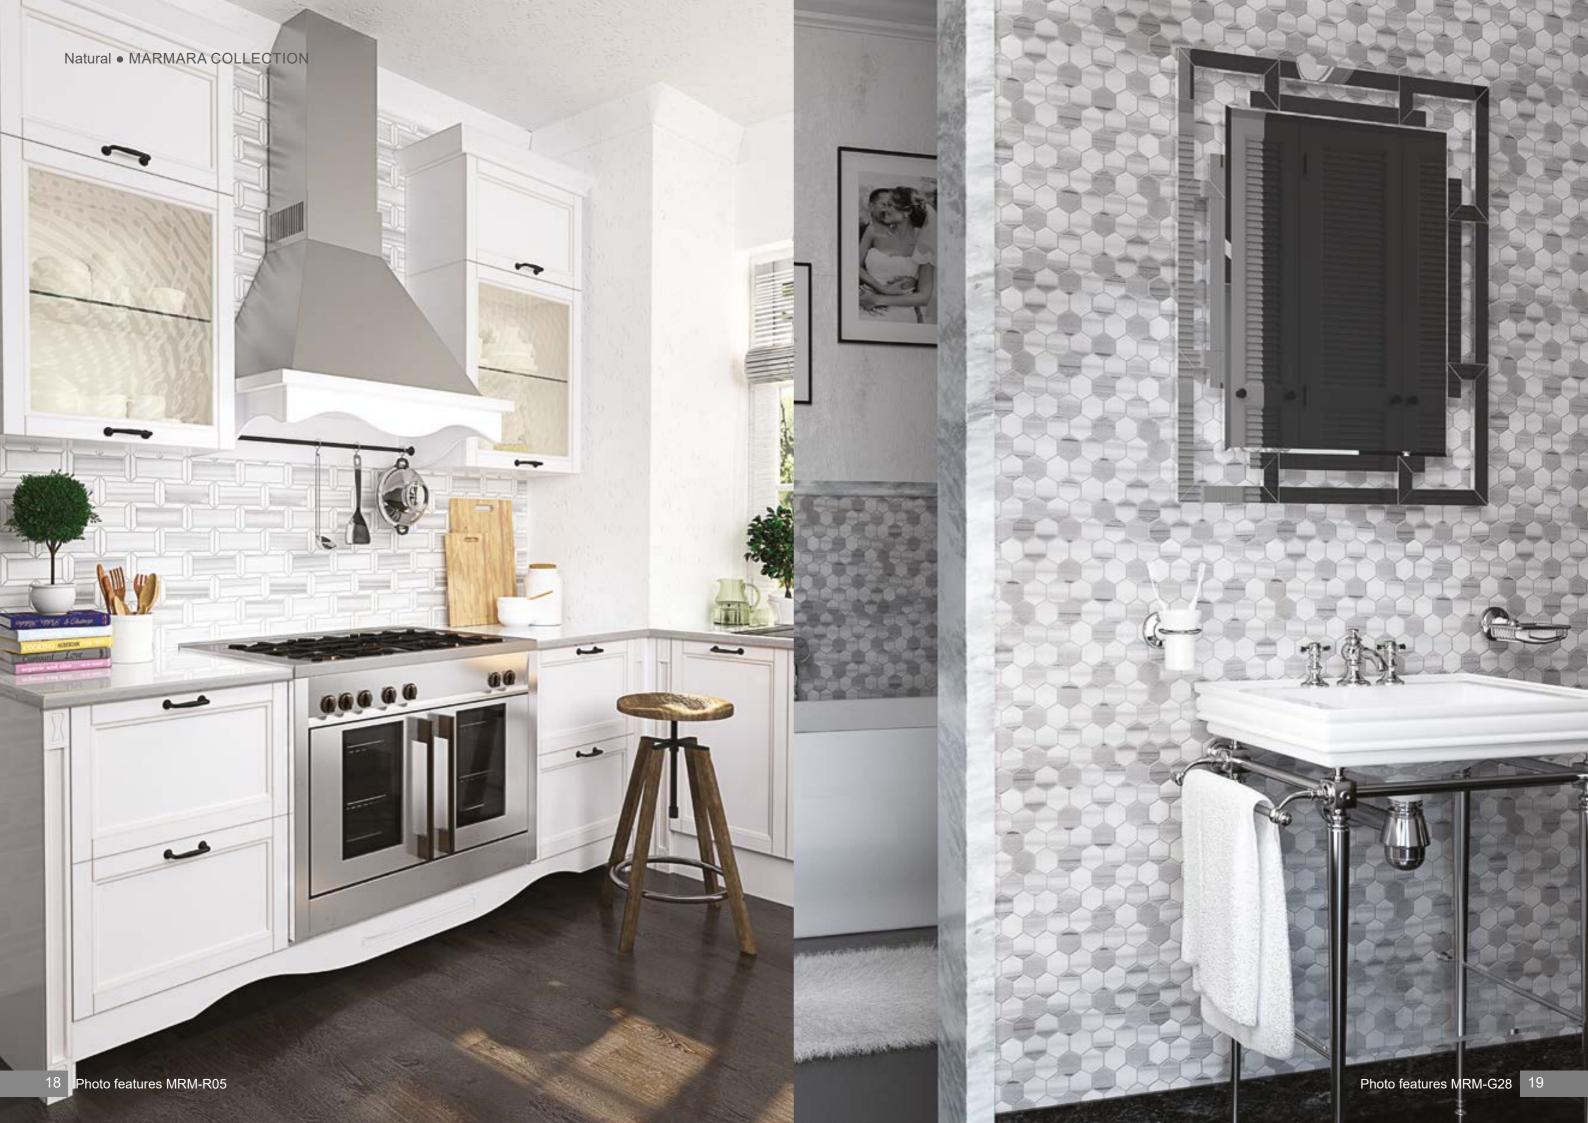

## Natural • MARMARA AND FIELD TILE AND MOLDINGS COLLECTION BOZCAADA **ISTANBUL** Code: MRM-R05 Code: MRM-S16 Size: 100x305 mm Material: Equator EQUATOR 3×6 BEVELED AND POLISHED Code: FMR-36BP **EQUATOR 4×12 HONED** Code: FMR-412H Size: 100x305 mm Material: Equator EQUATOR 3×6 HONED / **EQUATOR 3×6 POLISHED** Code: FMR-36H / FMR-36P **EQUATOR 4×12 POLISHED** Code: FMR-412P ett tett = **EQUATOR PENCIL EQUATOR METRO PENCIL** Code: MMR-1P Code: MMR-4P **EQUATOR CHAIR RAIL EQUATOR METRO RAIL** Code: MMR-2P Code: MMR-5P **EQUATOR BASEBOARD EQUATOR METRO BASE** Code: MMR-6P Code: MMR-3P

Photo features MRM-S16 17