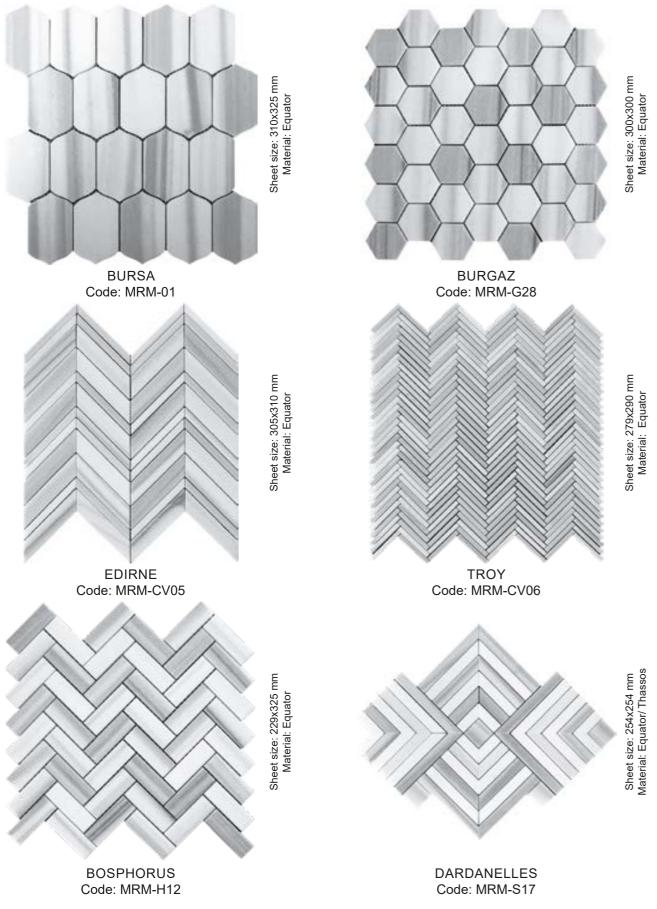

## Natural • MARMARA COLLECTION

The Marmara Collection was inspired to embody the elemental elegance of the stone. The shapes and patterns in this collection complement the materials layered veining making it ideally suited for mid-century and classic contemporary interiors and exteriors.