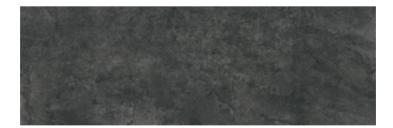

## pag 279 / VARIETY AND BOOK-MATCHING

Maximum includes a certain number of different surfaces, for the same product, to create pleasing aesthetic variety in the layout. When preparing the order, the surfaces are selected randomly, and therefore book-matching is not guaranteed. Maximum is the outcome of the bond between earth and fire. Any book-matching between two pieces is subject to the typical tolerance of natural products.