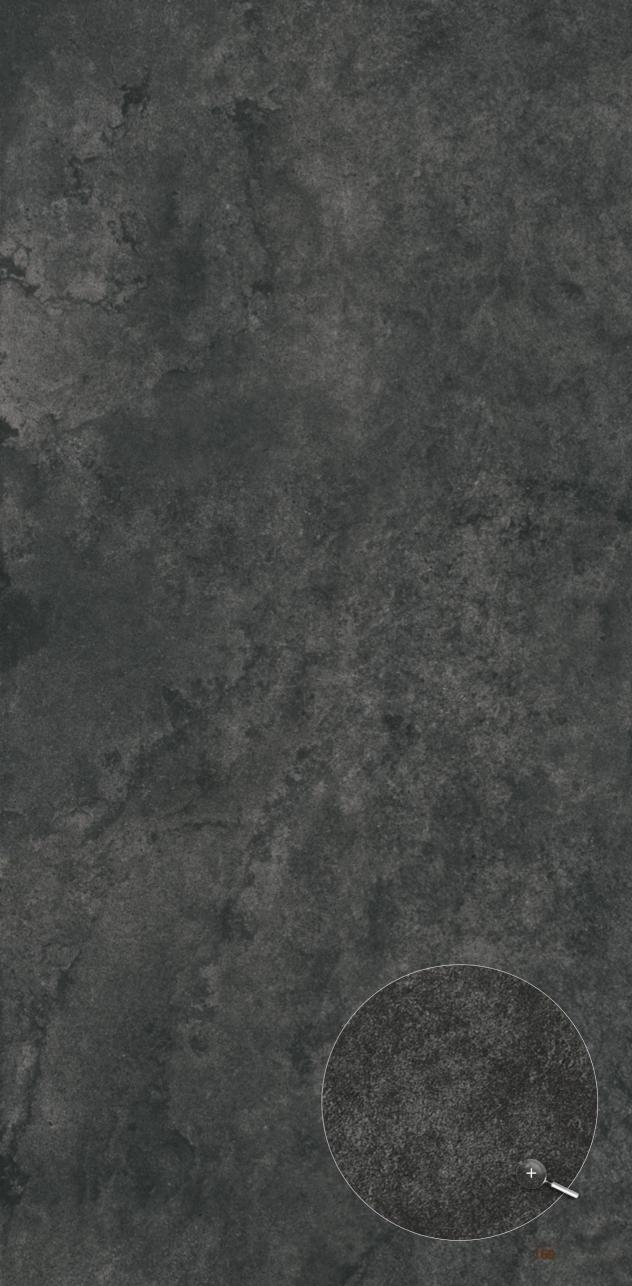

finishes Strutturato Slate Strukturiert Structuré Rugoso thickness 6 mm **sizes/cm** 300x100 150x100 100x100

sizes/in 120"x40" 60"x40" 40"x40"

pag 279 / VARIETY AND BOOK-MATCHING

Maximum includes a certain number of different surfaces, for the same product, to create pleasing aesthetic variety in the layout. When preparing the order, the surfaces are selected randomly, and therefore book-matching is not guaranteed. Maximum is the outcome of the bond between earth and fire. Any book-matching between two pieces is subject to the typical tolerance of natural products.