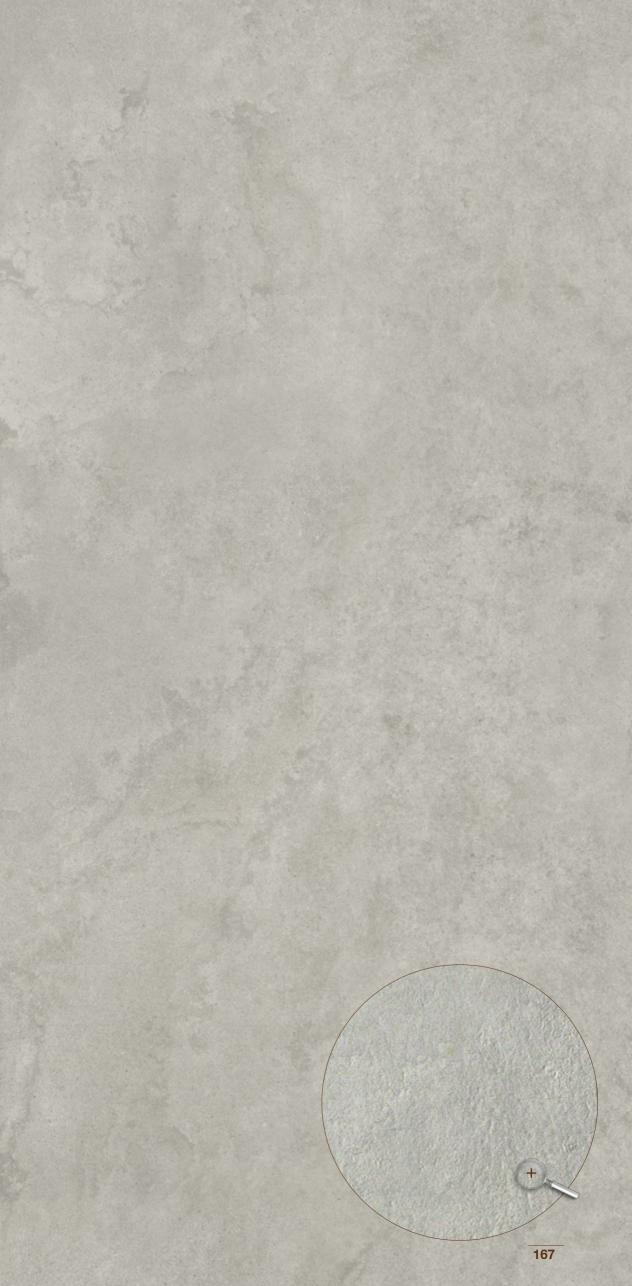

## pag 279 / VARIETY AND BOOK-MATCHING

Maximum includes a certain number of different surfaces, for the same product, to create pleasing aesthetic variety in the layout. When preparing the order, the surfaces are selected randomly, and therefore book-matching is not guaranteed. Maximum is the outcome of the bond between earth and fire. Any book-matching between two pieces is subject to the typical tolerance of natural products.

finishes Strutturato Slate Strukturiert Structuré Rugoso thickness 6 mm **sizes/cm** 300x100 150x100 100x100

sizes/in 120"x40" 60"x40" 40"x40"

pag 279 / VARIETY AND BOOK-MATCHING

Maximum includes a certain number of different surfaces, for the same product, to create pleasing aesthetic variety in the layout. When preparing the order, the surfaces are selected randomly, and therefore book-matching is not guaranteed. Maximum is the outcome of the bond between earth and fire. Any book-matching between two pieces is subject to the typical tolerance of natural products.