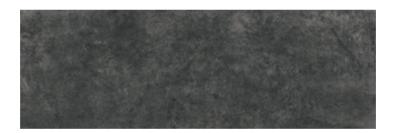

## pag 279 / VARIETY AND BOOK-MATCHING

Maximum includes a certain number of different surfaces, for the same product, to create pleasing aesthetic variety in the layout. When preparing the order, the surfaces are selected randomly, and therefore book-matching is not guaranteed. Maximum is the outcome of the bond between earth and fire. Any book-matching between two pieces is subject to the typical tolerance of natural products.