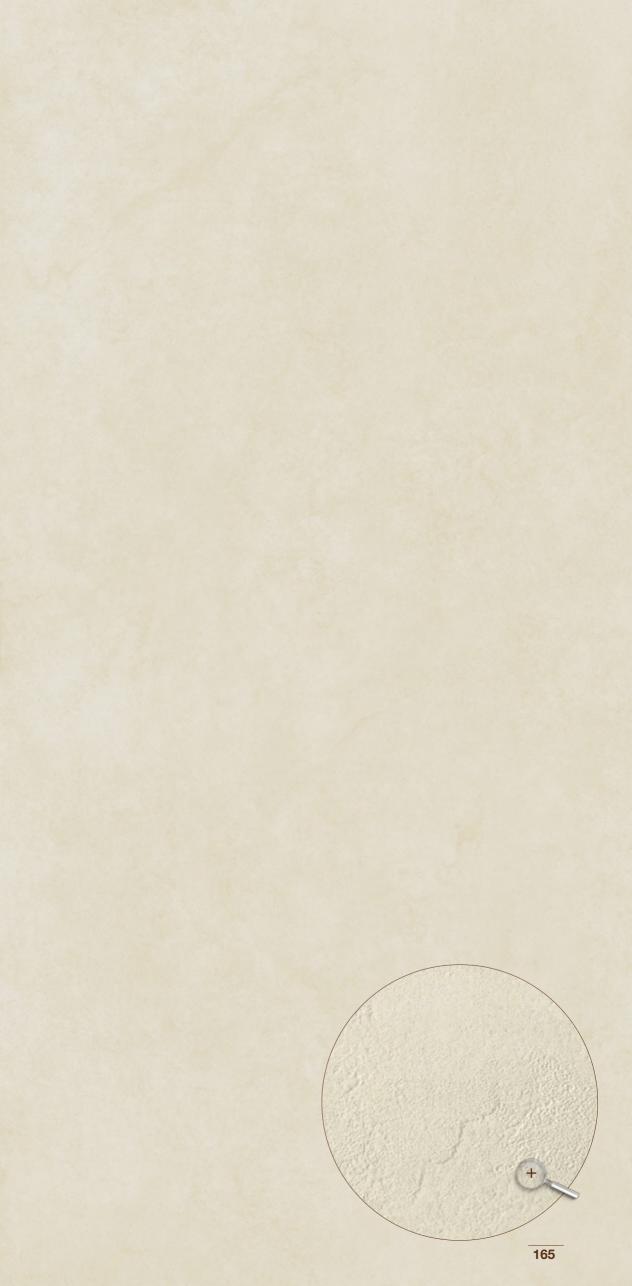

finishes Strutturato Slate Strukturiert Structuré Rugoso **thickness** 6 mm 
 sizes/cm
 s

 300x100
 1

 150x100
 6

 100x100
 4

**sizes/in** 120"x40" 60"x40" 40"x40"

## pag 279 / VARIETY AND BOOK-MATCHING

Maximum includes a certain number of different surfaces, for the same product, to create pleasing aesthetic variety in the layout. When preparing the order, the surfaces are selected randomly, and therefore book-matching is not guaranteed. Maximum is the outcome of the bond between earth and fire. Any book-matching between two pieces is subject to the typical tolerance of natural products.