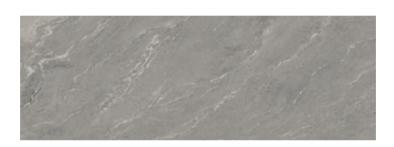

## pag 279 / VARIETY AND BOOK-MATCHING

Maximum includes a certain number of different surfaces, for the same product, to create pleasing aesthetic variety in the layout. When preparing the order, the surfaces are selected randomly, and therefore book-matching is not guaranteed. Maximum is the outcome of the bond between earth and fire. Any book-matching between two pieces is subject to the typical tolerance of natural products.