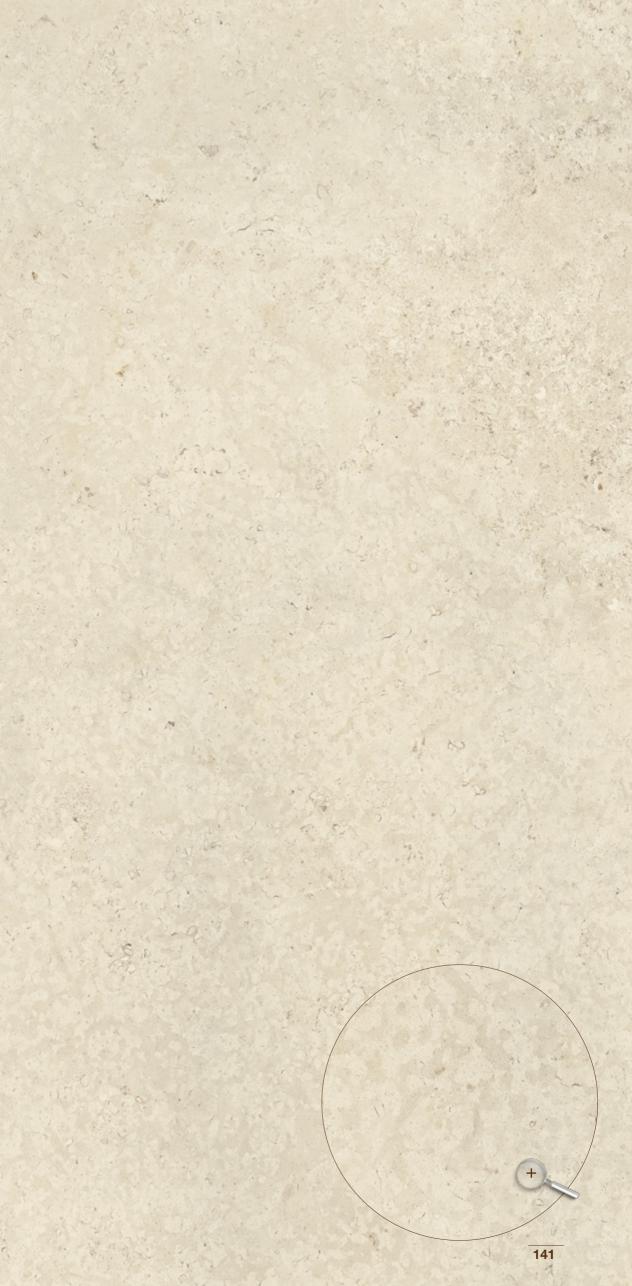

## pag 279 / VARIETY AND BOOK-MATCHING

Maximum includes a certain number of different surfaces, for the same product, to create pleasing aesthetic variety in the layout. When preparing the order, the surfaces are selected randomly, and therefore book-matching is not guaranteed. Maximum is the outcome of the bond between earth and fire. Any book-matching between two pieces is subject to the typical tolerance of natural products.