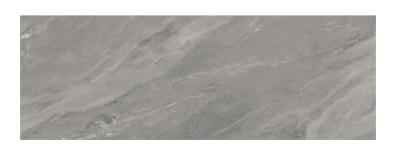

 finishes
 thickness
 sizes/cm
 sizes/in

 Semilucidato
 6 mm
 300x100
 120"x40"

 Honed
 150x100
 60"x40"

 Semi-Matt
 100x100
 40"x40"

 Semi-Lustré
 Semisatinado

Disponibile | Available | Verfügbar | Disponible