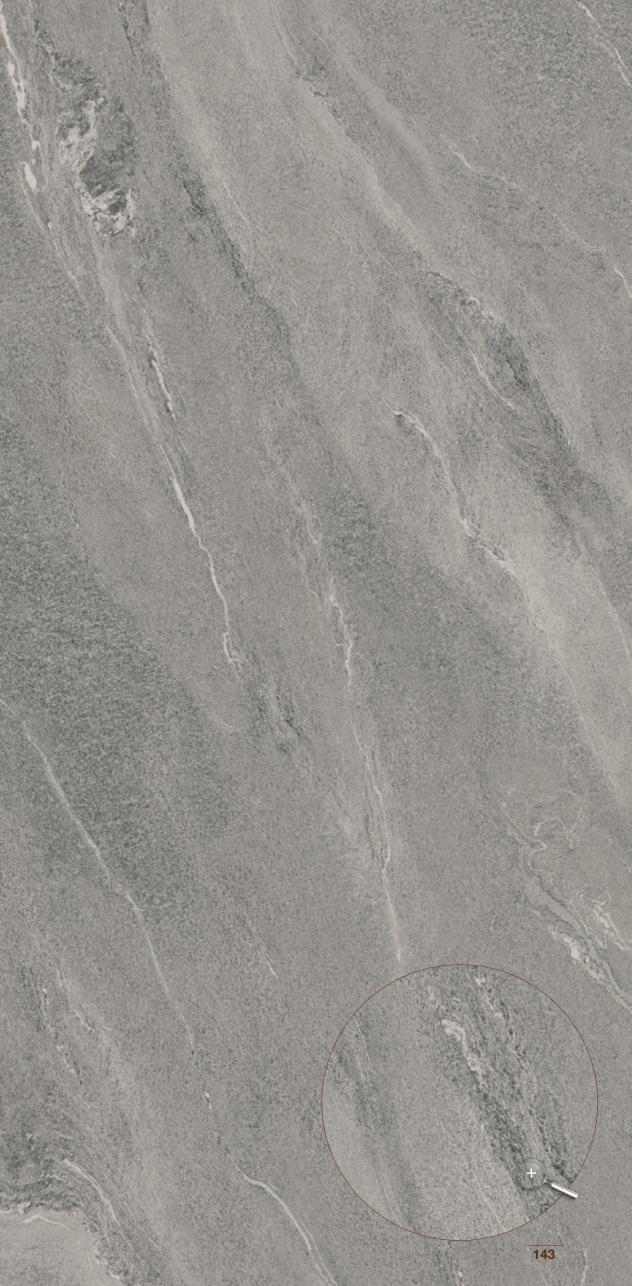

## pag 279 / VARIETY AND BOOK-MATCHING

Maximum includes a certain number of different surfaces, for the same product, to create pleasing aesthetic variety in the layout. When preparing the order, the surfaces are selected randomly, and therefore book-matching is not guaranteed. Maximum is the outcome of the bond between earth and fire. Any book-matching between two pieces is subject to the typical tolerance of natural products.