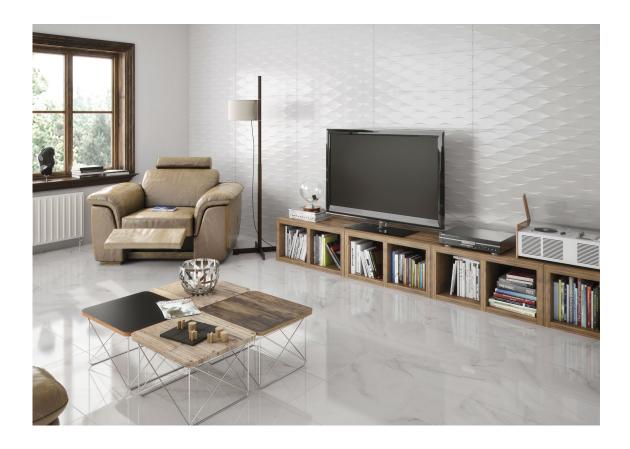

e body Rectified.



MOJAVE GLACIAR MAT. RECT. G.112 | Wall Tiles | MATT | White body Rectified.



**WAVE GLACIAR MAT. RECT.**G.112 | Wall Tiles | MATT | White body Rectified.

#### 30x30 / 12"x12"



**MOSAICO GLACIAR PUL. RECT.** SP.2041 | Porcelain tiles | Polished | Neutral Body Rectified.



### 26,3x27,4/





HEXAGONO GLACIAR MAT. RECT.
SP 2047 | Porcelain tiles | MATT | Neutral Bo

 $\mbox{SP.2047}\ |\mbox{ Porcelain tiles}\ |\mbox{ MATT}\ |\mbox{ Neutral Body Rectified}.$ 

**HEXAGONO GLACIAR PUL. RECT.** SP.2051 | Porcelain tiles | Polished | Neutral Body

22,5x32,5/



HEXAGONO AMPLE GLACIAR PUL. RECT.

SP.2046 | Porcelain tiles | Polished | Neutral Body Rectified.



## **Technical Step**

**ANGULO GRADONE RECTO** SP2097 | 60X120 / 24"x48"





## Gallery