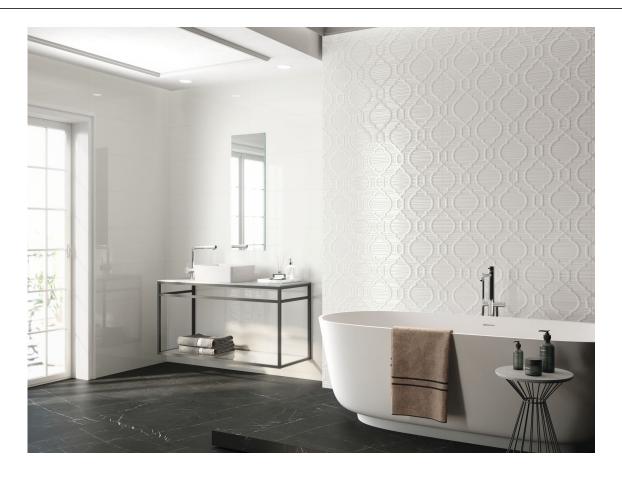

**GLACIAR MAT. RECT.** 

G.104 | Wall Tiles | MATT | White body Rectified.

SYRMA GLACIAR MAT. RECT.

G.112 | Wall Tiles | MATT | White body Rectified.

**CROWN GLACIAR MAT. RECT.** 

G.112 | Wall Tiles | MATT | White body Rectified.