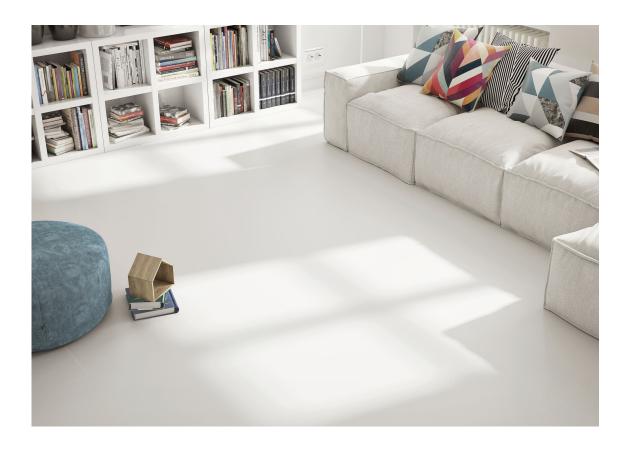

Rectified.



MOJAVE GLACIAR MAT. RECT. G.112 | Wall Tiles | MATT | White body Rectified.



**WAVE GLACIAR MAT. RECT.**G.112 | Wall Tiles | MATT | White body Rectified.

#### 30x30 / 12"x12"



**MOSAICO GLACIAR PUL. RECT.** SP.2041 | Porcelain tiles | Polished | Neutral Body Rectified.



### 26,3x27,4/





HEXAGONO GLACIAR MAT. RECT.
SP 2047 | Porcelain tiles | MATT | Neutral Bo

 $\mbox{SP.2047}\ |\mbox{ Porcelain tiles}\ |\mbox{ MATT}\ |\mbox{ Neutral Body Rectified}.$ 

**HEXAGONO GLACIAR PUL. RECT.** SP.2051 | Porcelain tiles | Polished | Neutral Body

22,5x32,5/



HEXAGONO AMPLE GLACIAR PUL. RECT.

SP.2046 | Porcelain tiles | Polished | Neutral Body Rectified.



## **Technical Step**

**ANGULO GRADONE RECTO** SP2097 | 60X120 / 24"x48"





## Gallery