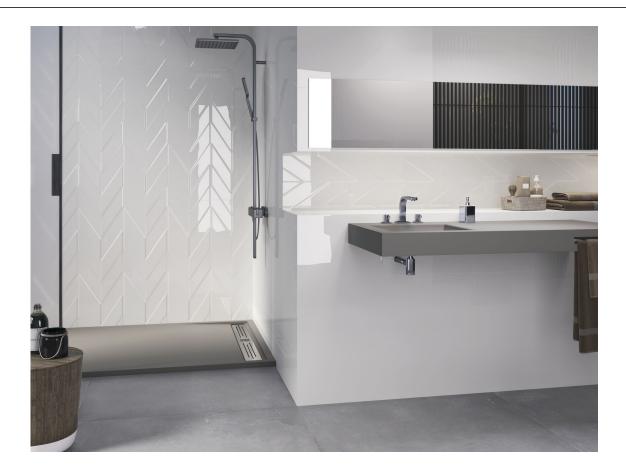

SECTION GLACIAR MAT. RECT.

G.112 | Wall Tiles | MATT | White body Rectified.

**NEXT GLACIAR MAT. RECT.** 

G.112 | Wall Tiles | MATT | White body Rectified.

STRIPES GLACIAR MAT. RECT.

G.112 | Wall Tiles | MATT | White body Rectified.