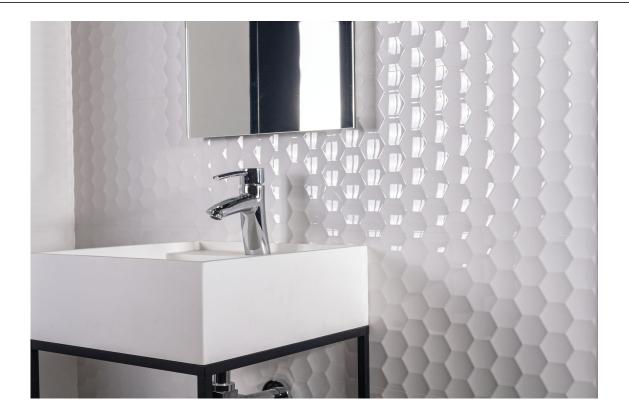

#### 30x30 / 12"x12"

**MOSAICO GLACIAR PUL. RECT.** SP.2041 | Porcelain tiles | Polished | Neutral Body Rectified.

### 26,3x27,4/

HEXAGONO GLACIAR MAT. RECT.
SP 2047 | Porcelain tiles | MATT | Neutral Bo

 $\mbox{SP.2047}\ |\mbox{ Porcelain tiles}\ |\mbox{ MATT}\ |\mbox{ Neutral Body Rectified}.$ 

**HEXAGONO GLACIAR PUL. RECT.** SP.2051 | Porcelain tiles | Polished | Neutral Body

22,5x32,5/

HEXAGONO AMPLE GLACIAR PUL. RECT.

SP.2046 | Porcelain tiles | Polished | Neutral Body Rectified.