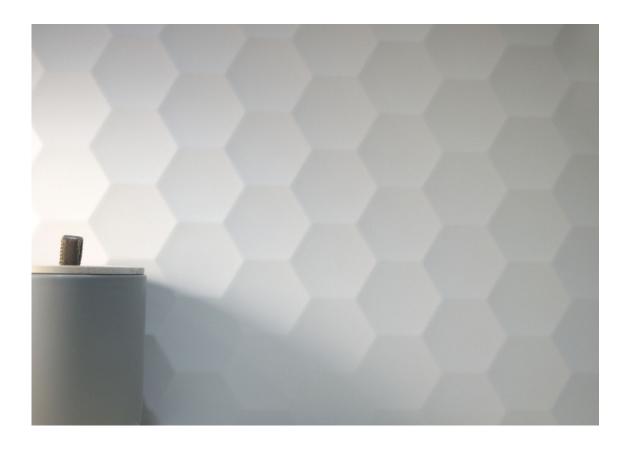

### 26,3x27,4/

HEXAGONO GLACIAR MAT. RECT.
SP 2047 | Porcelain tiles | MATT | Neutral Bo

 $\mbox{SP.2047}\ |\mbox{ Porcelain tiles}\ |\mbox{ MATT}\ |\mbox{ Neutral Body Rectified}.$ 

**HEXAGONO GLACIAR PUL. RECT.** SP.2051 | Porcelain tiles | Polished | Neutral Body