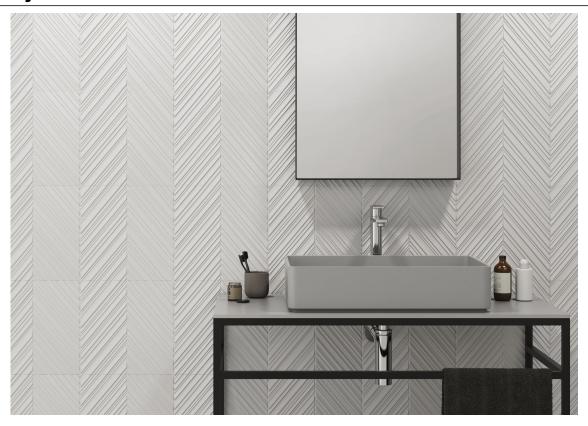

STRIPES GLACIAR BR. RECT.

G.112 | Wall Tiles | GLOSSY | White body Rectified.

EDEN GLACIAR MAT. RECT,

G.112 | Wall Tiles | MATT | White body Rectified.

TWINS GLACIAR BR. RECT.

G.112 | Wall Tiles | GLOSSY | White body Rectified.

**GLACIAR MAT. RECT.** 

G.104 | Wall Tiles | MATT | White body Rectified.

SYRMA GLACIAR MAT. RECT.

G.112 | Wall Tiles | MATT | White body Rectified.

**CROWN GLACIAR MAT. RECT.** 

G.112 | Wall Tiles | MATT | White body Rectified.

LEAVES GLACIAR MAT. RECT.

G.112 | Wall Tiles | MATT | White body Rectified.

TWINS GLACIAR MAT. RECT.

G.112 | Wall Tiles | MATT | White body Rectified.

**VENETIAN GLACIAR BR. RECT.** 

G.112 | Wall Tiles | GLOSSY | White body Rectified.

SECTION GLACIAR MAT. RECT.

G.112 | Wall Tiles | MATT | White body Rectified.

**NEXT GLACIAR MAT. RECT.** 

G.112 | Wall Tiles | MATT | White body Rectified.

STRIPES GLACIAR MAT. RECT.

G.112 | Wall Tiles | MATT | White body Rectified.