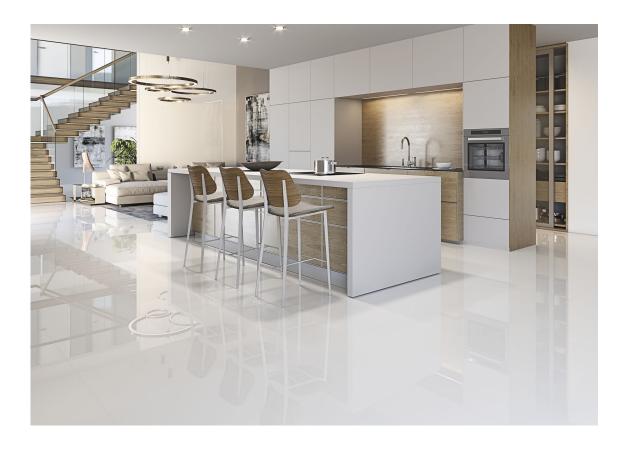

## 60x120 / 24"x48"

**GLACIAR MAT. RECT.**G.93 | Porcelain tiles | MATT | Neutral Body Rectified.

## 60x119,5/

**GLACIAR PUL. RECT.**G.177 | Porcelain tiles | Polished | Neutral Body Rectified.

## 60x60 / 24"x24"

GLACIAR PUL. RECT.

G.171 | Porcelain tiles | Polished | Neutral Body Rectified.