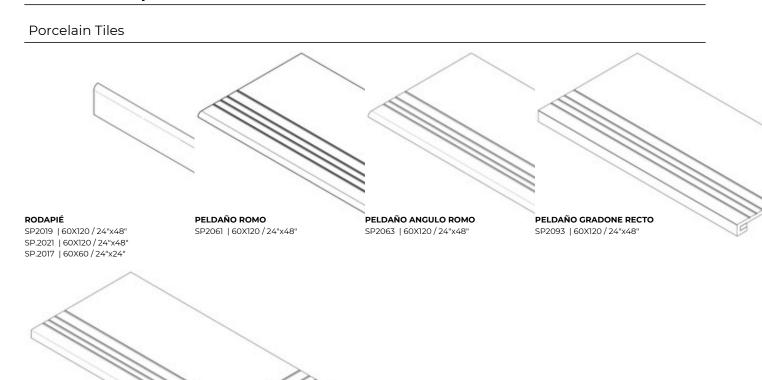

**G.112 | Wall Tiles | GLOSSY | White body Rectified.



MOJAVE GLACIAR MAT. RECT. G.112 | Wall Tiles | MATT | White body Rectified.



**WAVE GLACIAR MAT. RECT.**G.112 | Wall Tiles | MATT | White body Rectified.

#### 30x30 / 12"x12"



**MOSAICO GLACIAR PUL. RECT.** SP.2041 | Porcelain tiles | Polished | Neutral Body Rectified.



### 26,3x27,4/





HEXAGONO GLACIAR MAT. RECT.
SP 2047 | Porcelain tiles | MATT | Neutral Bo

 $\mbox{SP.2047}\ |\mbox{ Porcelain tiles}\ |\mbox{ MATT}\ |\mbox{ Neutral Body Rectified}.$ 

**HEXAGONO GLACIAR PUL. RECT.** SP.2051 | Porcelain tiles | Polished | Neutral Body

22,5x32,5/



HEXAGONO AMPLE GLACIAR PUL. RECT.

SP.2046 | Porcelain tiles | Polished | Neutral Body Rectified.



## **Technical Step**

**ANGULO GRADONE RECTO** SP2097 | 60X120 / 24"x48"





## Gallery