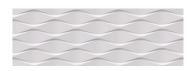

**CROWN GLACIAR BR. RECT.**G.112 | Wall Tiles | GLOSSY | White body Rectified.

**WAVE GLACIAR BR. RECT.**G.112 | Wall Tiles | GLOSSY | White body Rectified.

**NUDE GLACIAR MAT. RECT.** G.112 | Wall Tiles | MATT | White body Rectified.

**WAVE GLACIAR MAT. RECT.**G.112 | Wall Tiles | MATT | White body Rectified.