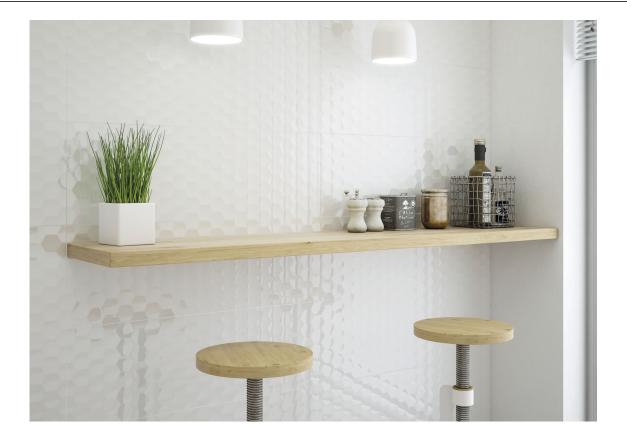

dy Rectified.



MOJAVE GLACIAR MAT. RECT. G.112 | Wall Tiles | MATT | White body Rectified.



**WAVE GLACIAR MAT. RECT.**G.112 | Wall Tiles | MATT | White body Rectified.

#### 30x30 / 12"x12"



**MOSAICO GLACIAR PUL. RECT.** SP.2041 | Porcelain tiles | Polished | Neutral Body Rectified.



### 26,3x27,4/





HEXAGONO GLACIAR MAT. RECT.
SP 2047 | Porcelain tiles | MATT | Neutral Bo

 $\mbox{SP.2047}\ |\mbox{ Porcelain tiles}\ |\mbox{ MATT}\ |\mbox{ Neutral Body Rectified}.$ 

**HEXAGONO GLACIAR PUL. RECT.** SP.2051 | Porcelain tiles | Polished | Neutral Body

22,5x32,5/



HEXAGONO AMPLE GLACIAR PUL. RECT.

SP.2046 | Porcelain tiles | Polished | Neutral Body Rectified.



## **Technical Step**

**ANGULO GRADONE RECTO** SP2097 | 60X120 / 24"x48"





## Gallery