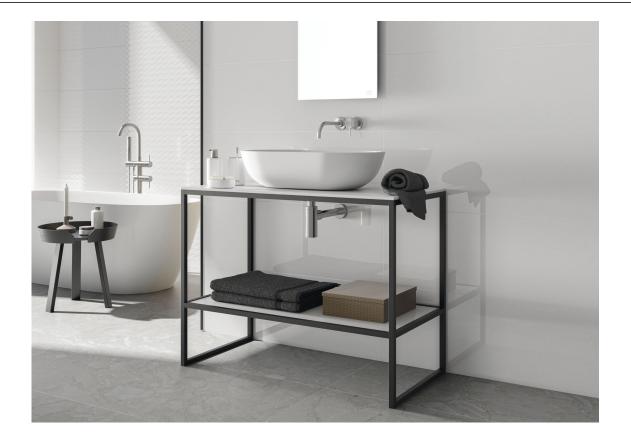

#### 30x90 / 12"x36"

**GLACIAR BR. RECT.** 

G.104 | Wall Tiles | GLOSSY | White body Rectified.

LOOK GLACIAR MAT. RECT.

G.112 | Wall Tiles | MATT | White body Rectified

**NEXT GLACIAR BR. RECT.** 

G.112 | Wall Tiles | GLOSSY | White body Rectified.

STRIPES GLACIAR BR. RECT.

G.112 | Wall Tiles | GLOSSY | White body Rectified.

EDEN GLACIAR MAT. RECT,

G.112 | Wall Tiles | MATT | White body Rectified.

TWINS GLACIAR BR. RECT.

G.112 | Wall Tiles | GLOSSY | White body Rectified.

**GLACIAR MAT. RECT.** 

G.104 | Wall Tiles | MATT | White body Rectified.

SYRMA GLACIAR MAT. RECT.

G.112 | Wall Tiles | MATT | White body Rectified.

**CROWN GLACIAR MAT. RECT.** 

G.112 | Wall Tiles | MATT | White body Rectified.

LEAVES GLACIAR MAT. RECT.

G.112 | Wall Tiles | MATT | White body Rectified.

TWINS GLACIAR MAT. RECT.

G.112 | Wall Tiles | MATT | White body Rectified.

**VENETIAN GLACIAR BR. RECT.** 

G.112 | Wall Tiles | GLOSSY | White body Rectified.

SECTION GLACIAR MAT. RECT.

G.112 | Wall Tiles | MATT | White body Rectified.

**NEXT GLACIAR MAT. RECT.** 

G.112 | Wall Tiles | MATT | White body Rectified.

STRIPES GLACIAR MAT. RECT.

G.112 | Wall Tiles | MATT | White body Rectified.

LEAVES GLACIAR BR. RECT.

G.112 | Wall Tiles | GLOSSY | White body Rectified.

EDEN GLACIAR BR. RECT.

G.112 | Wall Tiles | GLOSSY | White body Rectified.

VENETIAN GLACIAR MAT. RECT.

G.112 | Wall Tiles | MATT | White body Rectified.

**CROWN GLACIAR BR. RECT.**G.112 | Wall Tiles | GLOSSY | White body Rectified.

**WAVE GLACIAR BR. RECT.**G.112 | Wall Tiles | GLOSSY | White body Rectified.

**NUDE GLACIAR MAT. RECT.** G.112 | Wall Tiles | MATT | White body Rectified.

MOJAVE GLACIAR BR. RECT.
G.112 | Wall Tiles | GLOSSY | White body Rectified.

**NUDE GLACIAR BR. RECT.**G.112 | Wall Tiles | GLOSSY | White body Rectified.

MOJAVE GLACIAR MAT. RECT. G.112 | Wall Tiles | MATT | White body Rectified.

**WAVE GLACIAR MAT. RECT.**G.112 | Wall Tiles | MATT | White body Rectified.