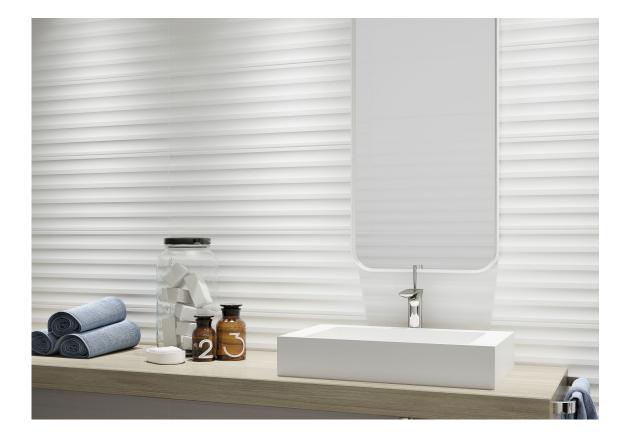

## 33,3x100 / 13"x40"

GLACIAR BR. RECT.

G.173 | Wall Tiles | GLOSSY | White body Rectified.

#### GLACIAR MAT. RECT.

G.173 | Wall Tiles | MATT | White body Rectified.