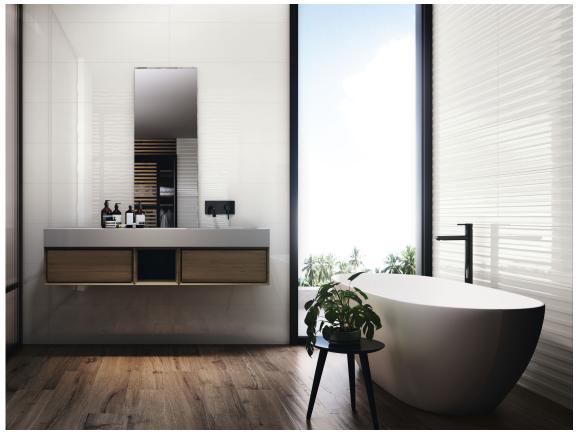

## 60x120 / 24"x48"

**GLACIAR MAT. RECT.**G.93 | Porcelain tiles | MATT | Neutral Body Rectified.