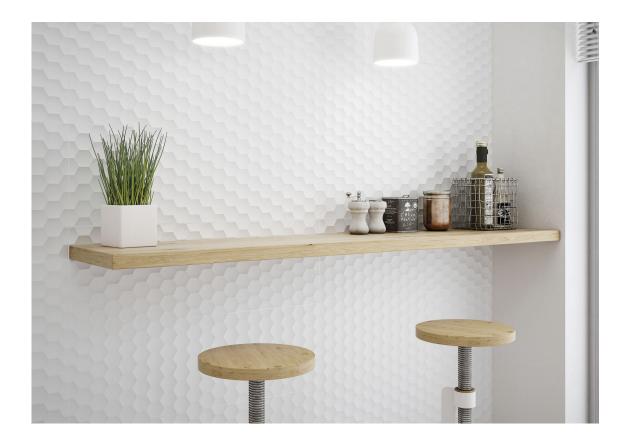

### 26,3x27,4/

HEXAGONO GLACIAR MAT. RECT.
SP 2047 | Porcelain tiles | MATT | Neutral Bo

 $\mbox{SP.2047}\ |\mbox{ Porcelain tiles}\ |\mbox{ MATT}\ |\mbox{ Neutral Body Rectified}.$ 

**HEXAGONO GLACIAR PUL. RECT.** SP.2051 | Porcelain tiles | Polished | Neutral Body