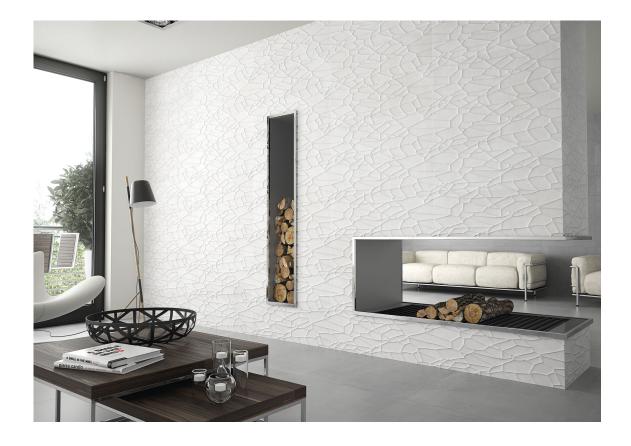

LEAVES GLACIAR BR. RECT.

G.112 | Wall Tiles | GLOSSY | White body Rectified.

EDEN GLACIAR BR. RECT.

G.112 | Wall Tiles | GLOSSY | White body Rectified.

VENETIAN GLACIAR MAT. RECT.

G.112 | Wall Tiles | MATT | White body Rectified.

**CROWN GLACIAR BR. RECT.**G.112 | Wall Tiles | GLOSSY | White body Rectified.

**WAVE GLACIAR BR. RECT.**G.112 | Wall Tiles | GLOSSY | White body Rectified.

**NUDE GLACIAR MAT. RECT.** G.112 | Wall Tiles | MATT | White body Rectified.

MOJAVE GLACIAR BR. RECT.
G.112 | Wall Tiles | GLOSSY | White body Rectified.

**NUDE GLACIAR BR. RECT.**G.112 | Wall Tiles | GLOSSY | White body Rectified.

MOJAVE GLACIAR MAT. RECT. G.112 | Wall Tiles | MATT | White body Rectified.