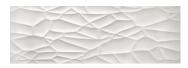

SECTION GLACIAR MAT. RECT.

G.112 | Wall Tiles | MATT | White body Rectified.

**NEXT GLACIAR MAT. RECT.** 

G.112 | Wall Tiles | MATT | White body Rectified.

STRIPES GLACIAR MAT. RECT.

G.112 | Wall Tiles | MATT | White body Rectified.