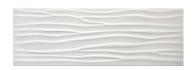

**CROWN GLACIAR BR. RECT.**G.112 | Wall Tiles | GLOSSY | White body Rectified.

**WAVE GLACIAR BR. RECT.**G.112 | Wall Tiles | GLOSSY | White body Rectified.

**NUDE GLACIAR MAT. RECT.** G.112 | Wall Tiles | MATT | White body Rectified.

**WAVE GLACIAR MAT. RECT.**G.112 | Wall Tiles | MATT | White body Rectified.