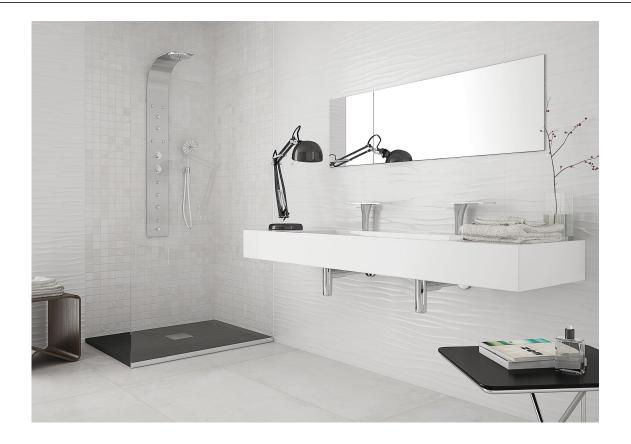

#### 30x90 / 12"x36"

**GLACIAR BR. RECT.** 

G.104 | Wall Tiles | GLOSSY | White body Rectified.

LOOK GLACIAR MAT. RECT.

G.112 | Wall Tiles | MATT | White body Rectified

**NEXT GLACIAR BR. RECT.** 

G.112 | Wall Tiles | GLOSSY | White body Rectified.

STRIPES GLACIAR BR. RECT.

G.112 | Wall Tiles | GLOSSY | White body Rectified.

EDEN GLACIAR MAT. RECT,

G.112 | Wall Tiles | MATT | White body Rectified.

TWINS GLACIAR BR. RECT.

G.112 | Wall Tiles | GLOSSY | White body Rectified.

**GLACIAR MAT. RECT.** 

G.104 | Wall Tiles | MATT | White body Rectified.

SYRMA GLACIAR MAT. RECT.

G.112 | Wall Tiles | MATT | White body Rectified.

**CROWN GLACIAR MAT. RECT.** 

G.112 | Wall Tiles | MATT | White body Rectified.