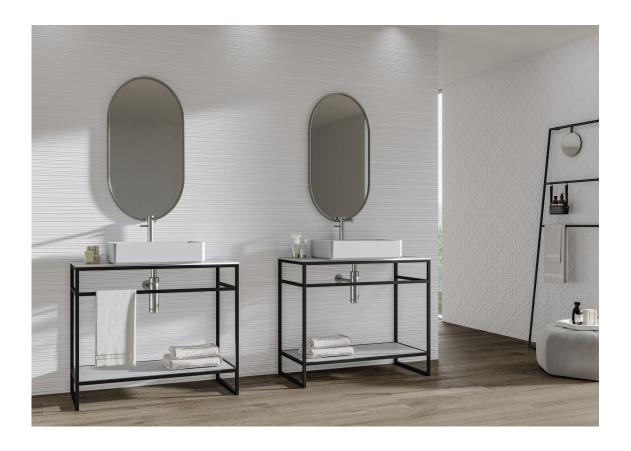

## 60x120 / 24"x48"

**GLACIAR MAT. RECT.**G.93 | Porcelain tiles | MATT | Neutral Body Rectified.

## 60x119,5/

**GLACIAR PUL. RECT.**G.177 | Porcelain tiles | Polished | Neutral Body Rectified.

## 60x60 / 24"x24"

GLACIAR PUL. RECT.

G.171 | Porcelain tiles | Polished | Neutral Body Rectified.