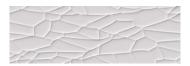

STRIPES GLACIAR BR. RECT.

G.112 | Wall Tiles | GLOSSY | White body Rectified.

EDEN GLACIAR MAT. RECT,

G.112 | Wall Tiles | MATT | White body Rectified.

TWINS GLACIAR BR. RECT.

G.112 | Wall Tiles | GLOSSY | White body Rectified.