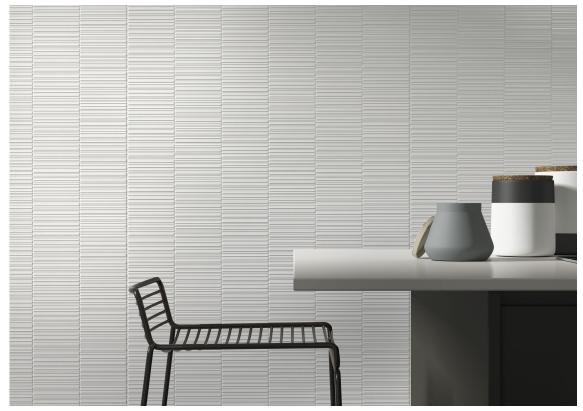

#### 30x90 / 12"x36"

**GLACIAR BR. RECT.** 

G.104 | Wall Tiles | GLOSSY | White body Rectified.

LOOK GLACIAR MAT. RECT.

G.112 | Wall Tiles | MATT | White body Rectified

**NEXT GLACIAR BR. RECT.** 

G.112 | Wall Tiles | GLOSSY | White body Rectified.

STRIPES GLACIAR BR. RECT.

G.112 | Wall Tiles | GLOSSY | White body Rectified.

EDEN GLACIAR MAT. RECT,

G.112 | Wall Tiles | MATT | White body Rectified.

TWINS GLACIAR BR. RECT.

G.112 | Wall Tiles | GLOSSY | White body Rectified.

**GLACIAR MAT. RECT.** 

G.104 | Wall Tiles | MATT | White body Rectified.

SYRMA GLACIAR MAT. RECT.

G.112 | Wall Tiles | MATT | White body Rectified.

**CROWN GLACIAR MAT. RECT.** 

G.112 | Wall Tiles | MATT | White body Rectified.

LEAVES GLACIAR MAT. RECT.

G.112 | Wall Tiles | MATT | White body Rectified.

TWINS GLACIAR MAT. RECT.

G.112 | Wall Tiles | MATT | White body Rectified.

**VENETIAN GLACIAR BR. RECT.** 

G.112 | Wall Tiles | GLOSSY | White body Rectified.

SECTION GLACIAR MAT. RECT.

G.112 | Wall Tiles | MATT | White body Rectified.

**NEXT GLACIAR MAT. RECT.** 

G.112 | Wall Tiles | MATT | White body Rectified.

STRIPES GLACIAR MAT. RECT.

G.112 | Wall Tiles | MATT | White body Rectified.

LEAVES GLACIAR BR. RECT.

G.112 | Wall Tiles | GLOSSY | White body Rectified.

EDEN GLACIAR BR. RECT.

G.112 | Wall Tiles | GLOSSY | White body Rectified.

VENETIAN GLACIAR MAT. RECT.

G.112 | Wall Tiles | MATT | White body Rectified.

**CROWN GLACIAR BR. RECT.**G.112 | Wall Tiles | GLOSSY | White body Rectified.

**WAVE GLACIAR BR. RECT.**G.112 | Wall Tiles | GLOSSY | White body Rectified.

**NUDE GLACIAR MAT. RECT.** G.112 | Wall Tiles | MATT | White body Rectified.

MOJAVE GLACIAR BR. RECT.
G.112 | Wall Tiles | GLOSSY | White body Rectified.

**NUDE GLACIAR BR. RECT.**G.112 | Wall Tiles | GLOSSY | White body Rectified.

MOJAVE GLACIAR MAT. RECT. G.112 | Wall Tiles | MATT | White body Rectified.

**WAVE GLACIAR MAT. RECT.**G.112 | Wall Tiles | MATT | White body Rectified.