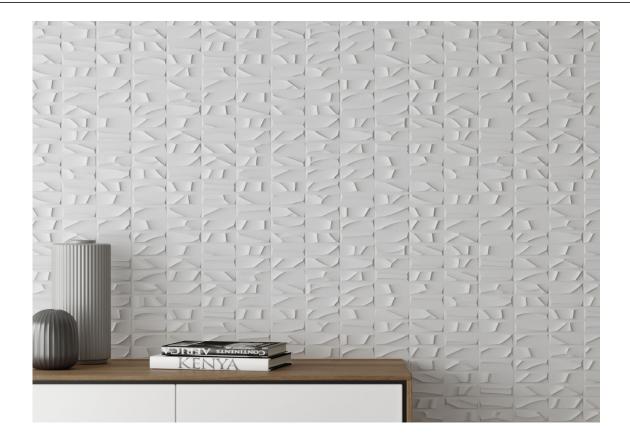

#### 30x90 / 12"x36"

**GLACIAR BR. RECT.** 

G.104 | Wall Tiles | GLOSSY | White body Rectified.

LOOK GLACIAR MAT. RECT.

G.112 | Wall Tiles | MATT | White body Rectified

**NEXT GLACIAR BR. RECT.** 

G.112 | Wall Tiles | GLOSSY | White body Rectified.

STRIPES GLACIAR BR. RECT.

G.112 | Wall Tiles | GLOSSY | White body Rectified.

EDEN GLACIAR MAT. RECT,

G.112 | Wall Tiles | MATT | White body Rectified.

TWINS GLACIAR BR. RECT.

G.112 | Wall Tiles | GLOSSY | White body Rectified.

**GLACIAR MAT. RECT.** 

G.104 | Wall Tiles | MATT | White body Rectified.

SYRMA GLACIAR MAT. RECT.

G.112 | Wall Tiles | MATT | White body Rectified.

**CROWN GLACIAR MAT. RECT.** 

G.112 | Wall Tiles | MATT | White body Rectified.

LEAVES GLACIAR MAT. RECT.

G.112 | Wall Tiles | MATT | White body Rectified.

TWINS GLACIAR MAT. RECT.

G.112 | Wall Tiles | MATT | White body Rectified.

**VENETIAN GLACIAR BR. RECT.** 

G.112 | Wall Tiles | GLOSSY | White body Rectified.

SECTION GLACIAR MAT. RECT.

G.112 | Wall Tiles | MATT | White body Rectified.

**NEXT GLACIAR MAT. RECT.** 

G.112 | Wall Tiles | MATT | White body Rectified.

STRIPES GLACIAR MAT. RECT.

G.112 | Wall Tiles | MATT | White body Rectified.

LEAVES GLACIAR BR. RECT.

G.112 | Wall Tiles | GLOSSY | White body Rectified.

EDEN GLACIAR BR. RECT.

G.112 | Wall Tiles | GLOSSY | White body Rectified.

VENETIAN GLACIAR MAT. RECT.

G.112 | Wall Tiles | MATT | White body Rectified.

**CROWN GLACIAR BR. RECT.**G.112 | Wall Tiles | GLOSSY | White body Rectified.

**WAVE GLACIAR BR. RECT.**G.112 | Wall Tiles | GLOSSY | White body Rectified.

**NUDE GLACIAR MAT. RECT.** G.112 | Wall Tiles | MATT | White body Rectified.

MOJAVE GLACIAR BR. RECT.
G.112 | Wall Tiles | GLOSSY | White body Rectified.

**NUDE GLACIAR BR. RECT.**G.112 | Wall Tiles | GLOSSY | White body Rectified.

MOJAVE GLACIAR MAT. RECT. G.112 | Wall Tiles | MATT | White body Rectified.

**WAVE GLACIAR MAT. RECT.**G.112 | Wall Tiles | MATT | White body Rectified.