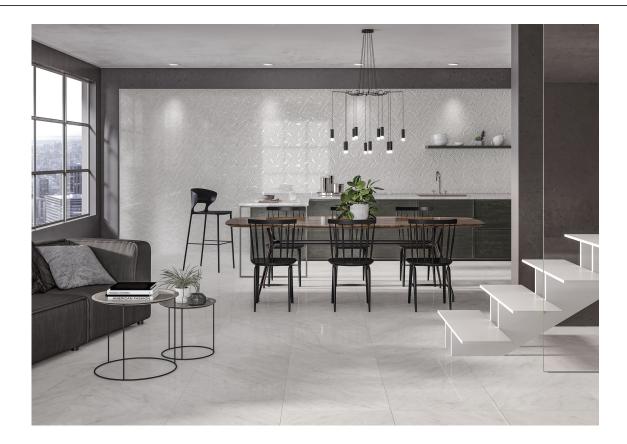

| Wall Tiles | MATT | White body Rectified.



**WAVE GLACIAR MAT. RECT.**G.112 | Wall Tiles | MATT | White body Rectified.

#### 30x30 / 12"x12"



**MOSAICO GLACIAR PUL. RECT.** SP.2041 | Porcelain tiles | Polished | Neutral Body Rectified.



### 26,3x27,4/





HEXAGONO GLACIAR MAT. RECT.
SP 2047 | Porcelain tiles | MATT | Neutral Bo

 $\mbox{SP.2047}\ |\mbox{ Porcelain tiles}\ |\mbox{ MATT}\ |\mbox{ Neutral Body Rectified}.$ 

**HEXAGONO GLACIAR PUL. RECT.** SP.2051 | Porcelain tiles | Polished | Neutral Body

22,5x32,5/



HEXAGONO AMPLE GLACIAR PUL. RECT.

SP.2046 | Porcelain tiles | Polished | Neutral Body Rectified.



## **Technical Step**

**ANGULO GRADONE RECTO** SP2097 | 60X120 / 24"x48"





## Gallery