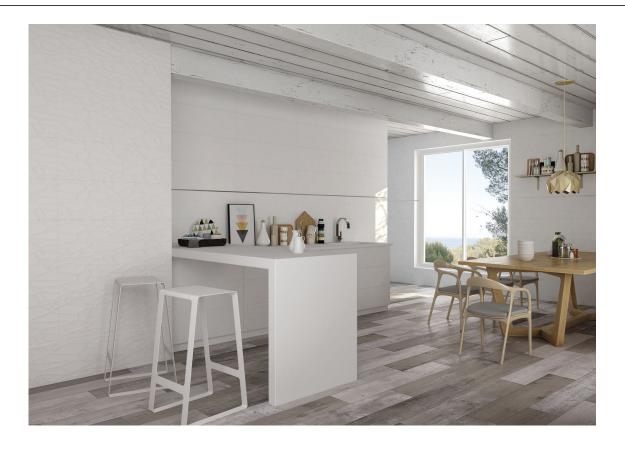

#### 30x90 / 12"x36"

**GLACIAR BR. RECT.** 

G.104 | Wall Tiles | GLOSSY | White body Rectified.

LOOK GLACIAR MAT. RECT.

G.112 | Wall Tiles | MATT | White body Rectified

**NEXT GLACIAR BR. RECT.** 

G.112 | Wall Tiles | GLOSSY | White body Rectified.

**GLACIAR MAT. RECT.** 

G.104 | Wall Tiles | MATT | White body Rectified.

SYRMA GLACIAR MAT. RECT.

G.112 | Wall Tiles | MATT | White body Rectified.

**CROWN GLACIAR MAT. RECT.** 

G.112 | Wall Tiles | MATT | White body Rectified.