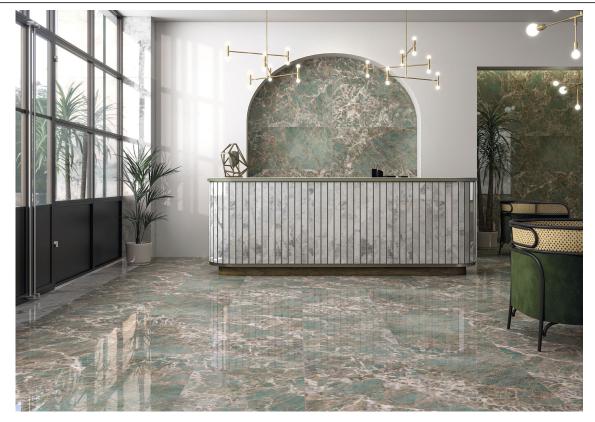

#### AMAZZONITE JADE PUL RECT G.157 | Porcelain tiles | POLISHED GRANILLA | Neutral Body Rectified.

## 60x120 / 24"x48"

AMAZZONITE JADE PUL RECT G.155 | Porcelain tiles | POLISHED GRANILLA | Neutral Body Rectified.

## AMAZZONITE