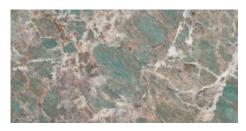

#### AMAZZONITE JADE PUL RECT G.157 | Porcelain tiles | POLISHED GRANILLA | Neutral Body Rectified.

## 60x120 / 24"x48"

AMAZZONITE JADE PUL RECT G.155 | Porcelain tiles | POLISHED GRANILLA | Neutral Body Rectified.