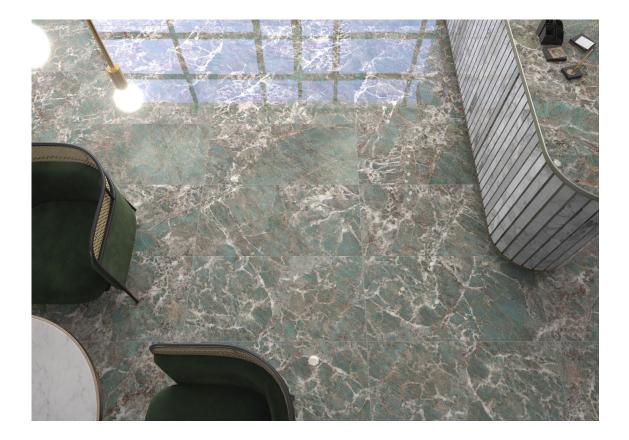

#### AMAZZONITE JADE PUL RECT G.157 | Porcelain tiles | POLISHED GRANILLA | Neutral Body Rectified.

## 60x120 / 24"x48"

AMAZZONITE JADE PUL RECT G.155 | Porcelain tiles | POLISHED GRANILLA | Neutral Body Rectified.

## AMAZZONITE