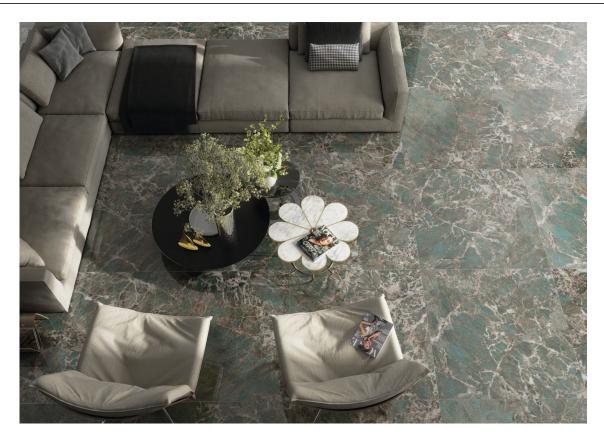

#### AMAZZONITE JADE PUL RECT G.157 | Porcelain tiles | POLISHED GRANILLA | Neutral Body Rectified.

## 60x120 / 24"x48"

AMAZZONITE JADE PUL RECT G.155 | Porcelain tiles | POLISHED GRANILLA | Neutral Body Rectified.

## AMAZZONITE