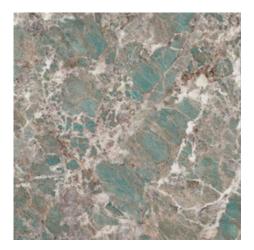

#### AMAZZONITE JADE PUL RECT G.157 | Porcelain tiles | POLISHED GRANILLA | Neutral Body Rectified.

## 60x120 / 24"x48"

AMAZZONITE JADE PUL RECT G.155 | Porcelain tiles | POLISHED GRANILLA | Neutral Body Rectified.